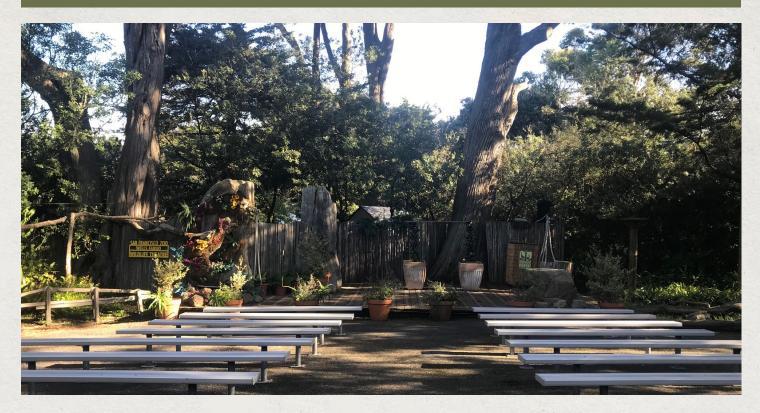

## WILDLIFE THEATER

This majestic theater is tucked among the towering cypress trees. It's nature and outdoor charm create a secluded location for your ceremony or presentation. Conveniently located near the historic Dentzel Carousel, it's the perfect venue for your guests to stroll towards a cocktail hour at the Carousel following the ceremony.