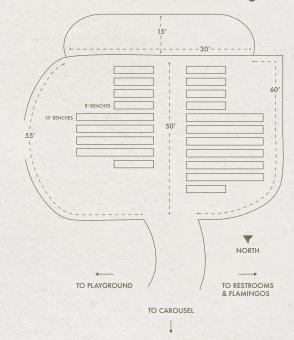

| DURATION   | RATE   |
|------------|--------|
| 1 Hour     | .\$500 |
| Extra Hour | .\$500 |

ADD ON ANIMAL EXPERIENCE......\$400-600

| STYLE            | CAPACITY              |
|------------------|-----------------------|
| Theater          | . 140 (benches only)  |
| Theater 200 (wit | th additional chairs) |